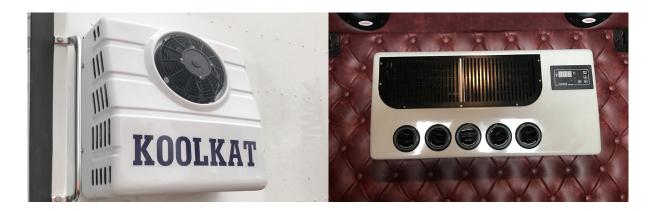

# KOOLKAT

**REFRIGERATED - BATTERY OPERATED 2KW** 

## THE ULTIMATE POWERFUL REFRIGEATED ELECTRIC COOLER

• 12 VOLT & 24 VOLT

The Koolkat is designed for large sleeper cabs as it is a 2 kw unit. This unit comes with 2 x auxiliary batteries and a charger which will charge as the truck is driving. It works exceptionally well in all weather conditions, dry or humid.

## What is the difference between Pure Air and Koolkat?

Pure air is a 1 kw unit (Designed for a small sleeper) Koolkat is a 2 kw unit (Designed for a large sleeper)

### PROS:

- Refrigerated works well in all weather conditions
- Capacity much higher than Pure Air or other brand battery operated unit on the market
- Internal
- 2 kw
- Remote control
- Quiet to run
- Designed for larger cabs but will work very well in smaller sleeper cab
- 1 year warranty