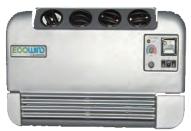

# CABIN UNIT EVAPORATOR

Dimensions (L x H x W) 560 x 360 x 140mm

• Air flow min\_mac m3/hr 120 - 600

Noise level db <35

Batteries Recharge Automatic

Weight 10kg