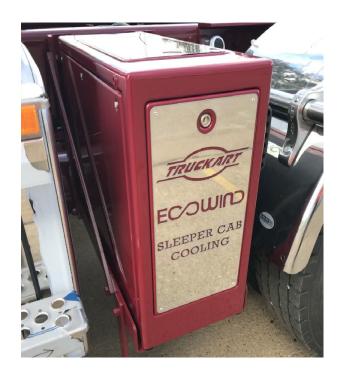

# **ECOWIND**

### REFRIGERATED - DIESEL POWERED - 3.5KW

12 VOLT & 24 VOLT

The Ecowind is a diesel powered unit designed for all truck types, small or large sleeper cabs. This unit is a good all-rounder and will keep your sleeper cold in all weather conditions. This unit is the quietest diesel powered unit on the market. There are a few different fitment styles depending on your truck and where you have room for the unit.

#### **POWER UNIT**

- SIDE MOUNT ON CHASSIS STANDARD FITMENT
- ON TOP OF CHASSIS EXTRA COST
- REAR OF CHASSIS (NOT RECOMMENDED) EXTRA COST