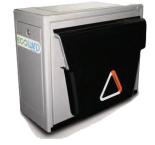

## **POWER UNIT**

Dimensions (L x H x W) 710 x 560 x 360mm

450mm required for fitment

• Lombardini Engine 15LD 350S Diesel

• Cylinders

Alternator Nominal Voltage 14/28

• Current Out Max Ampere 70/40

Compressor Refrigerating gas R-134a

Deplacement cc 349
Power 3.5kW
Noise Level 60db
Weight 109kg

CONDENSOR

• Dimensions (L x H x W) 560 x 360 x 120mm

Weight 6k