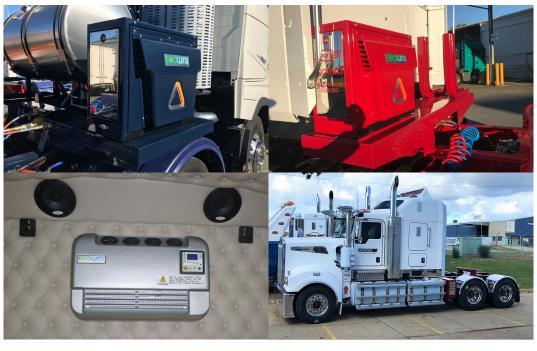

### REFRIGERATED - DIESEL POWERED - 3.5KW

12 VOLT & 24 VOLT

The Ecowind is a diesel powered unit designed for all truck types, small or large sleeper cabs. This unit is a good all-rounder and will keep your sleeper cold in all weather conditions. This unit is the quietest diesel powered unit on the market. There are a few different fitment styles depending on your truck and where you have room for the unit.

#### **POWER UNIT**

- SIDE MOUNT ON CHASSIS STANDARD FITMENT
- ON TOP OF CHASSIS EXTRA COST
- REAR OF CHASSIS (NOT RECOMMENDED) EXTRA COST

#### PROS:

- Quietest diesel powered unit on the market, operating at only 60db.
- Factory built Lombardini
- Variable speed control
- Annual servicing or every 250 hours
- Different fit-up styles
- Remote control
- 1 year full warranty—depending on usage conditions
- Single cylinder diesel Lombardini engine
- · Operates with its own Diesel engine
- Full safety control devices
- Very flexible application to suit your truck, under 500mm (standard chassis mount fitment)
- Auto battery monitoring system
- Hour metre for regular service
- Low oil pressure warning
- Low gas pressure warning
- High oil temperature warning

#### **CONS:**

- Noisy unit (as it is a diesel powered unit)
- Expensive
- Need 500mm room on chassis for fitment

## **POWER UNIT**

Dimensions (L x H x W) 710 x 560 x 360mm

450mm required for fitment

• Lombardini Engine 15LD 350S Diesel

• Cylinders

Alternator Nominal Voltage 14/28

• Current Out Max Ampere 70/40

Compressor Refrigerating gas R-134a

Deplacement cc 349
Power 3.5kW
Noise Level 60db
Weight 109kg

CONDENSOR

• Dimensions (L x H x W) 560 x 360 x 120mm

Weight 6k

# CABIN UNIT EVAPORATOR

Dimensions (L x H x W) 560 x 360 x 140mm

• Air flow min\_mac m3/hr 120 - 600

Noise level db <35

Batteries Recharge Automatic

Weight 10kg